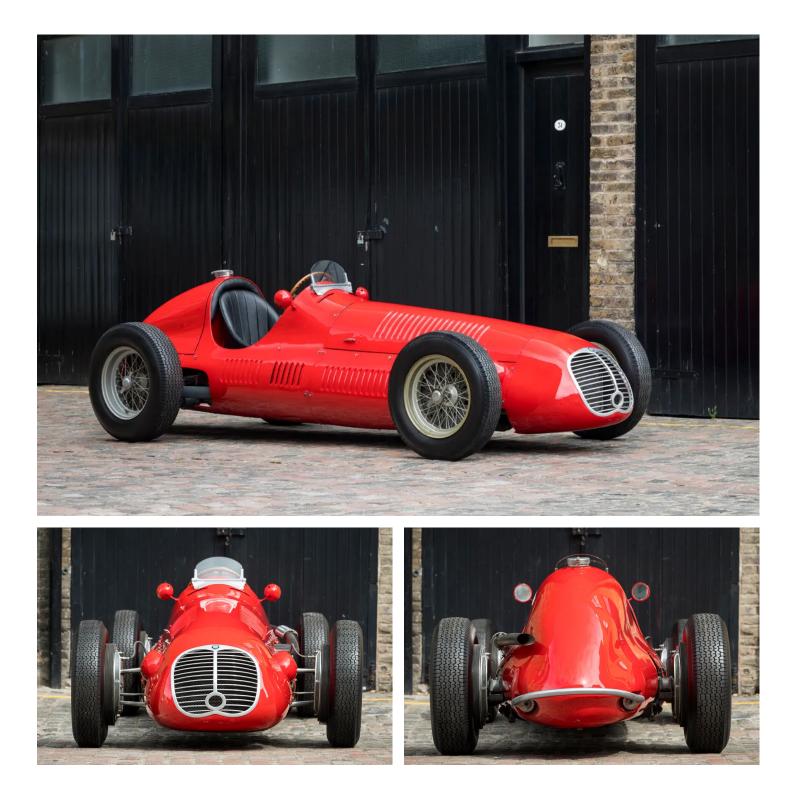

## 1949 MASERATI 4CLT - EX-GIUSEPPE FARINA & SCUDERIA MILAN

- Chassis No. 1602 (one of the final 1st series) was delivered by the works to Giuseppe Farina on 15th June 1949

- Driven to 1st place by Farina at the BRDC International Trophy & Grand Prix de Lausanne in 1949

- Reworked to Chassis No. 1612 by Scuderia Milan for the 1950 season

- Campaigned throughout Europe in 1950 & 1951 with appearances at Grand Prix d'Albi, Gran Premio d'Italia & Grand Prix de l'ACF

- Raced in 1952 by Felice 'll Pirata' Bonetto & Nello Pagani in Argentina

- Available for the first time following forty years of continuous ownership **SOLD** 