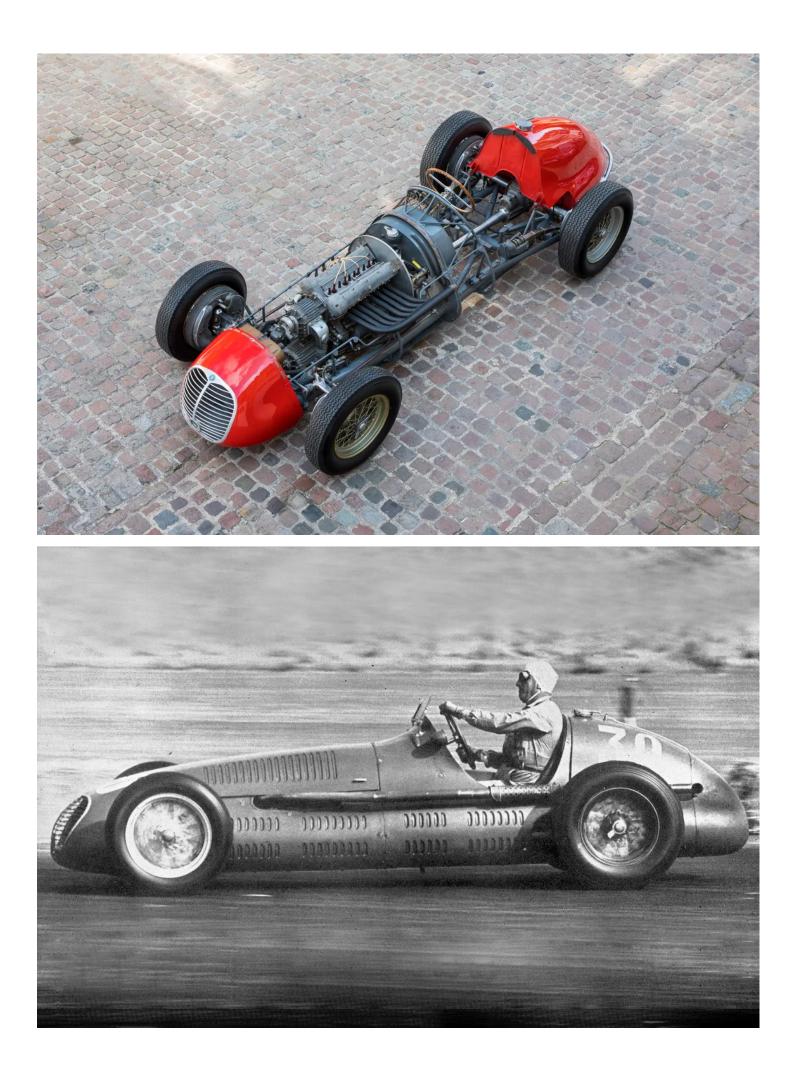

## 1949 MASERATI 4CLT - EX-GIUSEPPE FARINA & SCUDERIA MILAN

- Chassis No. 1602 (one of the final 1st series) was delivered by the works to Giuseppe Farina on 15th June 1949

- Driven to 1st place by Farina at the BRDC International Trophy & Grand Prix de Lausanne in 1949

- Reworked to Chassis No. 1612 by Scuderia Milan for the 1950 season

- Campaigned throughout Europe in 1950 & 1951 with appearances at Grand Prix d'Albi, Gran Premio d'Italia & Grand Prix de l'ACF

- Raced in 1952 by Felice 'll Pirata' Bonetto & Nello Pagani in Argentina

- Available for the first time following forty years of continuous ownership **SOLD** 