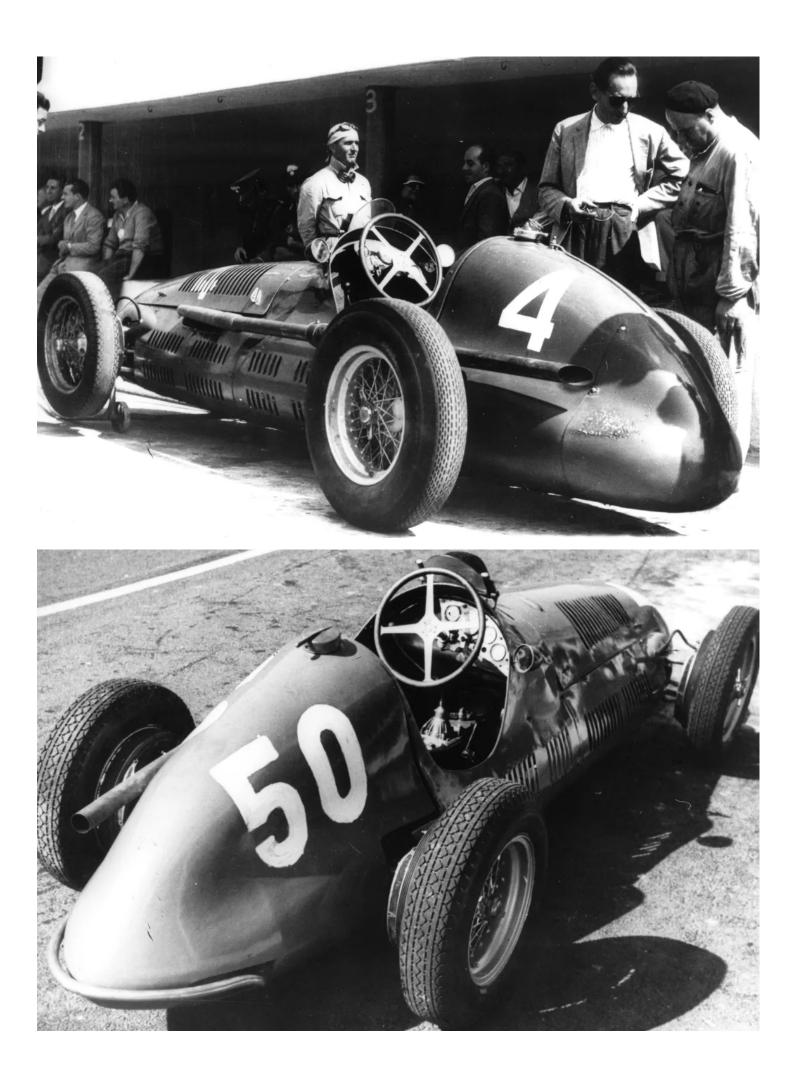

## 1949 MASERATI 4CLT - EX-GIUSEPPE FARINA & SCUDERIA MILAN

- Chassis No. 1602 (one of the final 1st series) was delivered by the works to Giuseppe Farina on 15th June 1949

- Driven to 1st place by Farina at the BRDC International Trophy & Grand Prix de Lausanne in 1949

- Reworked to Chassis No. 1612 by Scuderia Milan for the 1950 season

- Campaigned throughout Europe in 1950 & 1951 with appearances at Grand Prix d'Albi, Gran Premio d'Italia & Grand Prix de l'ACF

- Raced in 1952 by Felice 'll Pirata' Bonetto & Nello Pagani in Argentina

- Available for the first time following forty years of continuous ownership **SOLD** 