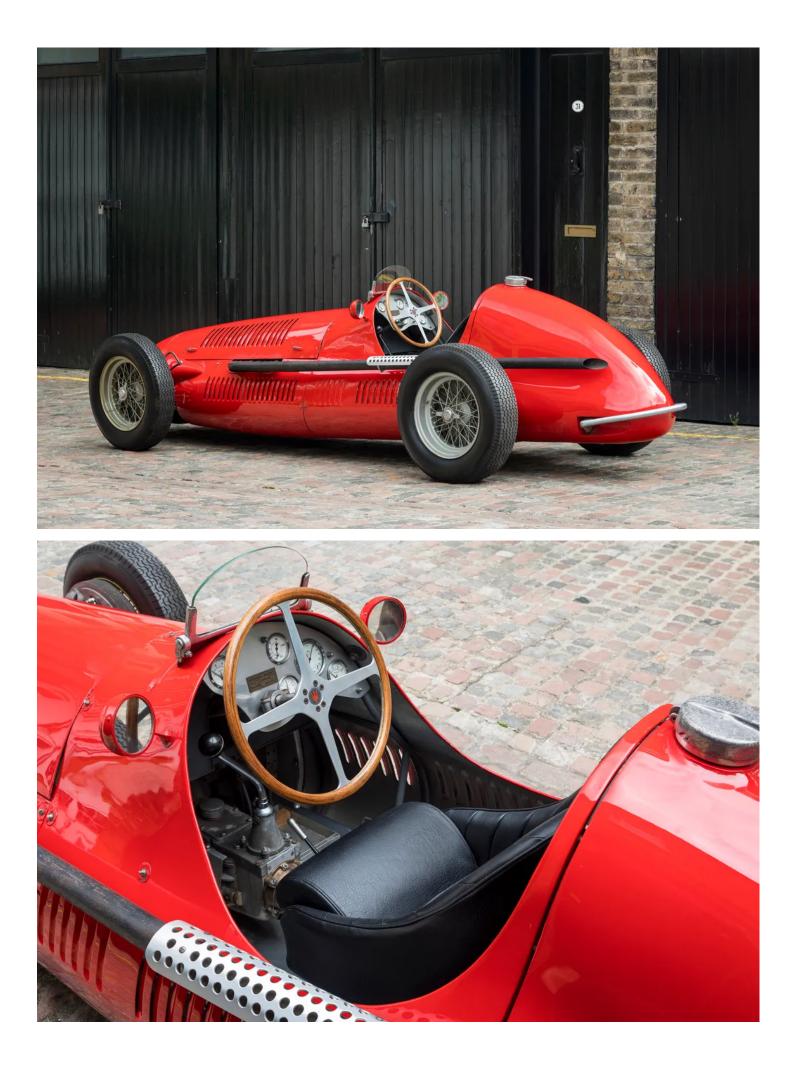

## 1949 MASERATI 4CLT - EX-GIUSEPPE FARINA & SCUDERIA MILAN

- Chassis No. 1602 (one of the final 1st series) was delivered by the works to Giuseppe Farina on 15th June 1949

- Driven to 1st place by Farina at the BRDC International Trophy & Grand Prix de Lausanne in 1949

- Reworked to Chassis No. 1612 by Scuderia Milan for the 1950 season

- Campaigned throughout Europe in 1950 & 1951 with appearances at Grand Prix d'Albi, Gran Premio d'Italia & Grand Prix de l'ACF

- Raced in 1952 by Felice 'll Pirata' Bonetto & Nello Pagani in Argentina

- Available for the first time following forty years of continuous ownership **SOLD** 