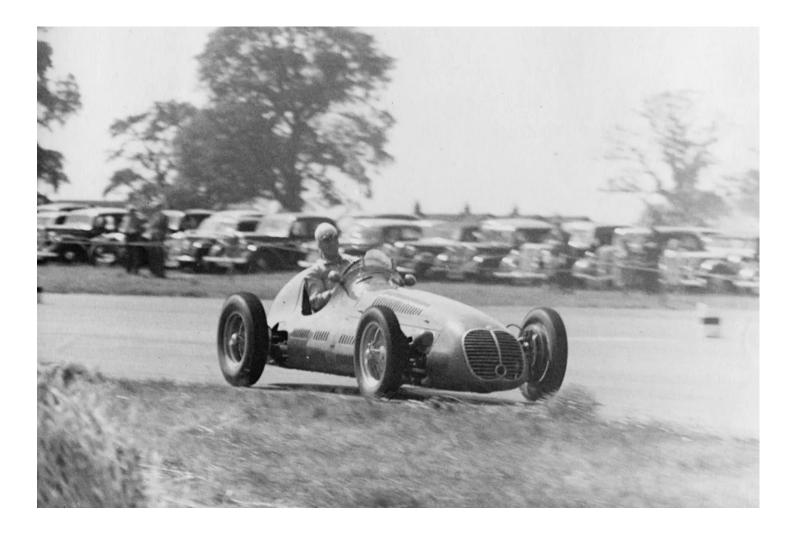

## 1949 MASERATI 4CLT - EX-GIUSEPPE FARINA & SCUDERIA MILAN

- Chassis No. 1602 (one of the final 1st series) was delivered by the works to Giuseppe Farina on 15th June 1949

- Driven to 1st place by Farina at the BRDC International Trophy & Grand Prix de Lausanne in 1949