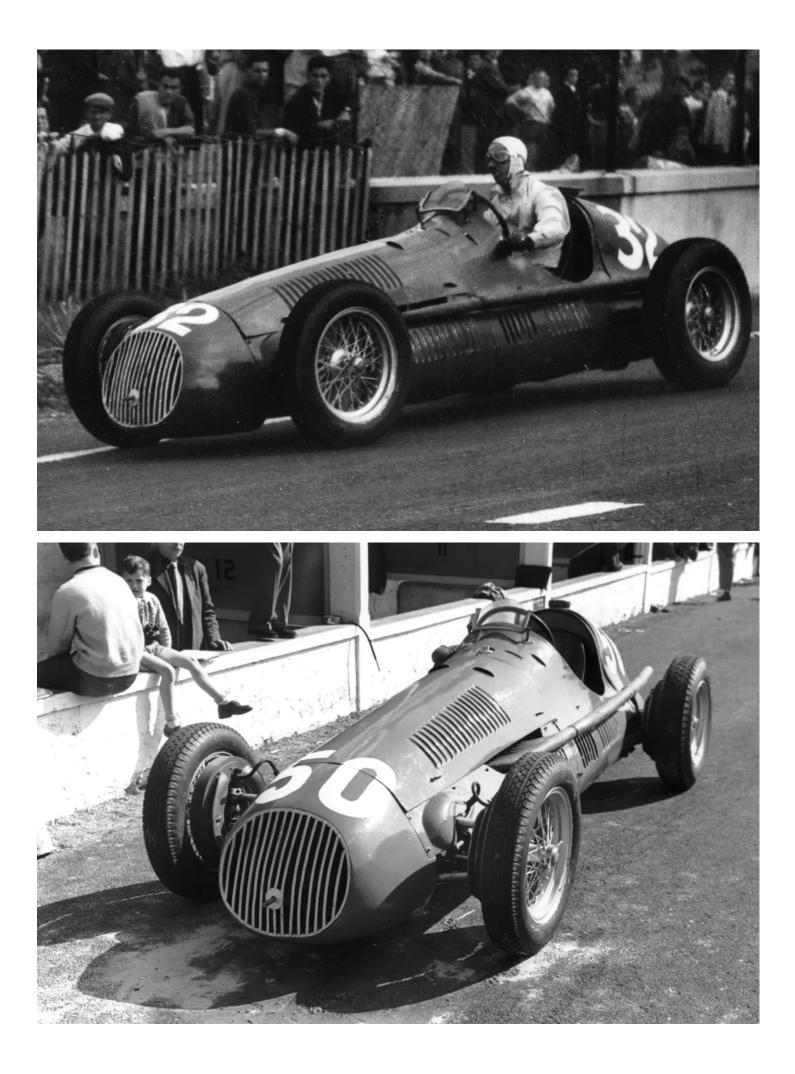

## 1949 MASERATI 4CLT - EX-GIUSEPPE FARINA & SCUDERIA MILAN

- Chassis No. 1602 (one of the final 1st series) was delivered by the works to Giuseppe Farina on 15th June 1949

- Driven to 1st place by Farina at the BRDC International Trophy & Grand Prix de Lausanne in 1949

- Reworked to Chassis No. 1612 by Scuderia Milan for the 1950 season

- Campaigned throughout Europe in 1950 & 1951 with appearances at Grand Prix d'Albi, Gran Premio d'Italia & Grand Prix de l'ACF

- Raced in 1952 by Felice 'll Pirata' Bonetto & Nello Pagani in Argentina