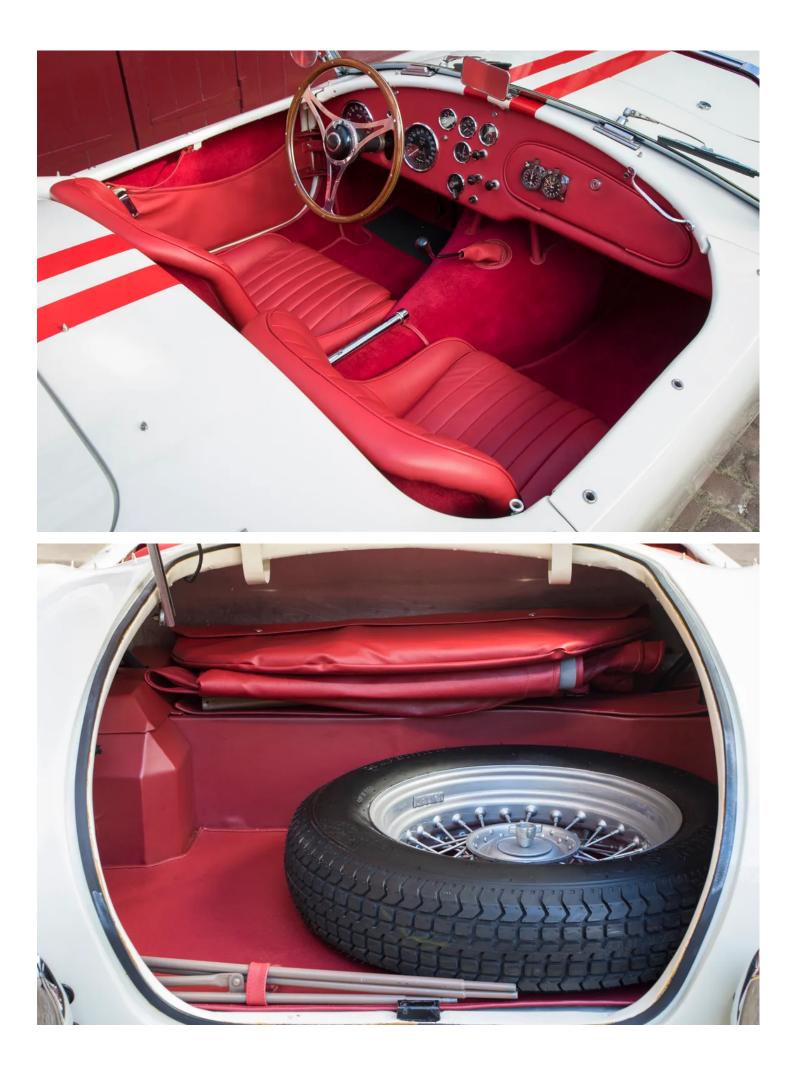

## **1957 AC ACE BRISTOL**

Chassis BEX 260 was built in left-hand drive configuration in late 1956 and later exported to A.C. Imports, Virginia, USA in May 1957.

A matching numbers example, BEX 260 was previously the subject of a complete body off restoration and is presented in its original colour scheme of white with red leather trim and is accompanied by hood frame, hood and tonneau.