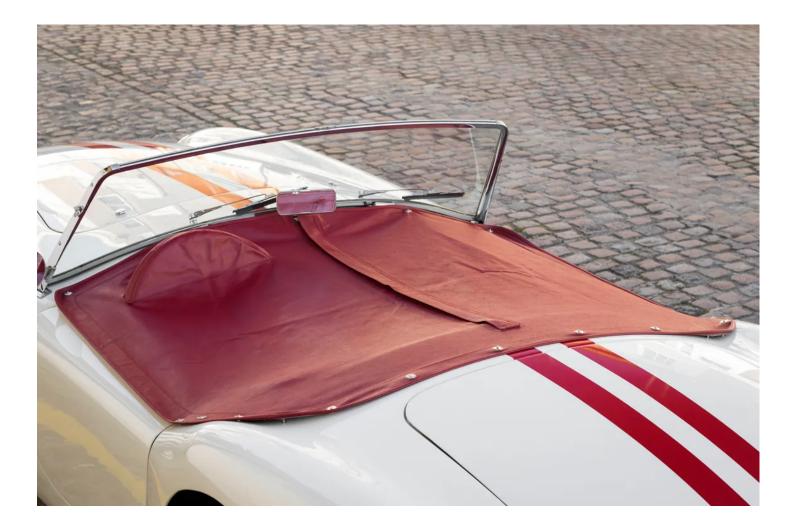

## **1957 AC ACE BRISTOL**

Chassis BEX 260 was built in left-hand drive configuration in late 1956 and later exported to A.C. Imports, Virginia, USA in May 1957.

A matching numbers example, BEX 260 was previously the subject of a complete body off restoration and is presented in its original colour scheme of white with red leather trim and is accompanied by hood frame, hood and tonneau.