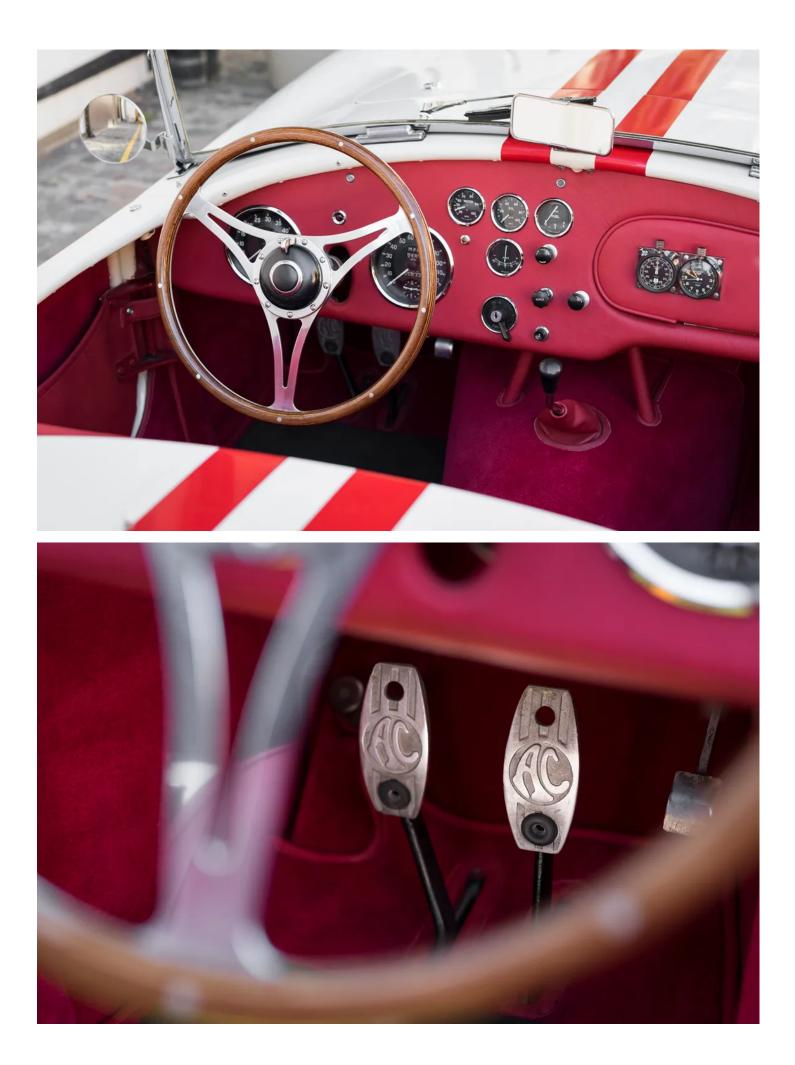

## **1957 AC ACE BRISTOL**

Chassis BEX 260 was built in left-hand drive configuration in late 1956 and later exported to A.C. Imports, Virginia, USA in May 1957.

A matching numbers example, BEX 260 was previously the subject of a complete body off restoration and is presented in its original colour scheme of white with red leather trim and is accompanied by hood frame, hood and tonneau.

There is a substantial history file containing period invoices and letters between AC Cars Ltd, Bristol Cars and previous owners along with photographs of the restoration process.

With FIA Historic Technical Passport present, this Bristol engined Ace is eligible for a myriad of events and fitted with Heuer Monte Carlo dash mounted stopwatches is ready for competition.