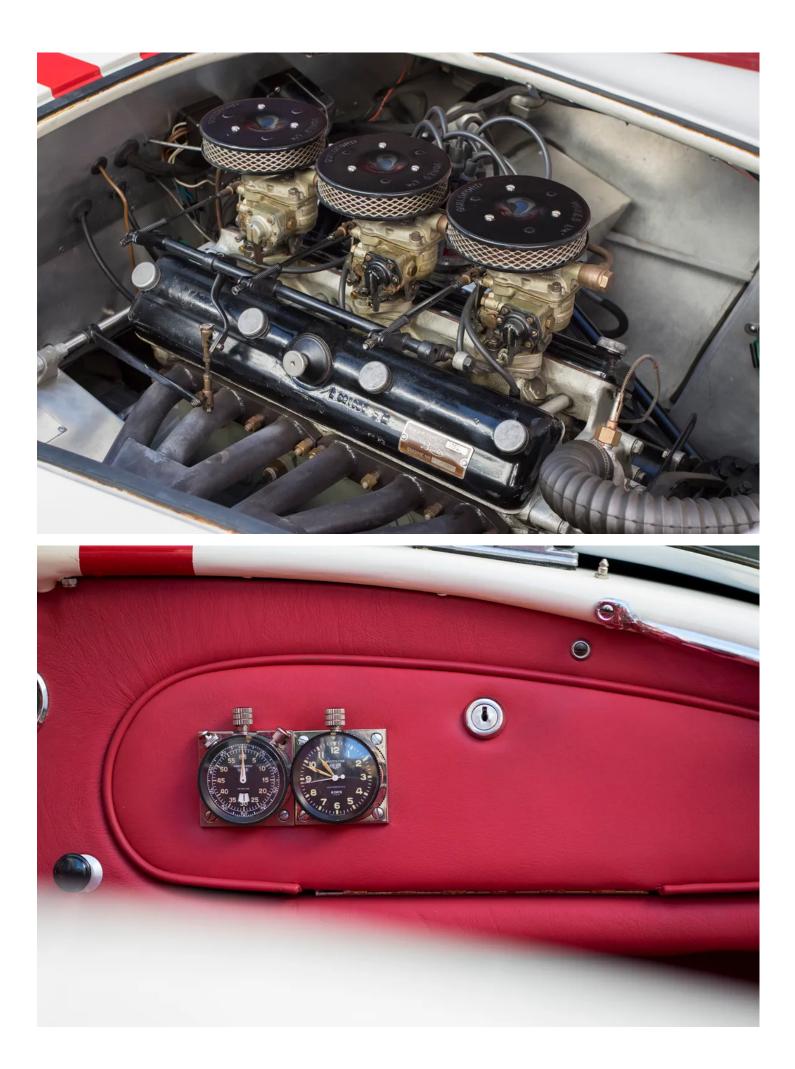

There is a substantial history file containing period invoices and letters between AC Cars Ltd, Bristol Cars and previous owners along with photographs of the restoration process.

With FIA Historic Technical Passport present, this Bristol engined Ace is eligible for a myriad of events and fitted with Heuer Monte Carlo dash mounted stopwatches is ready for competition.