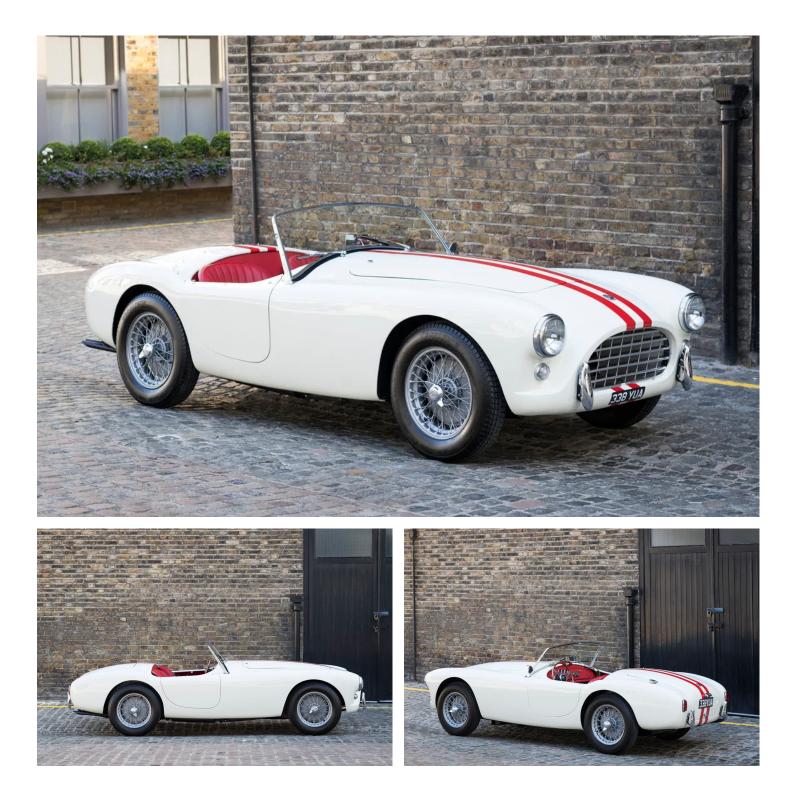

## **1957 AC ACE BRISTOL**

Chassis BEX 260 was built in left-hand drive configuration in late 1956 and later exported to A.C. Imports, Virginia, USA in May 1957.

A matching numbers example, BEX 260 was previously the subject of a complete body off restoration and is presented in its original colour scheme of white with red leather trim and is accompanied by hood frame, hood and tonneau.