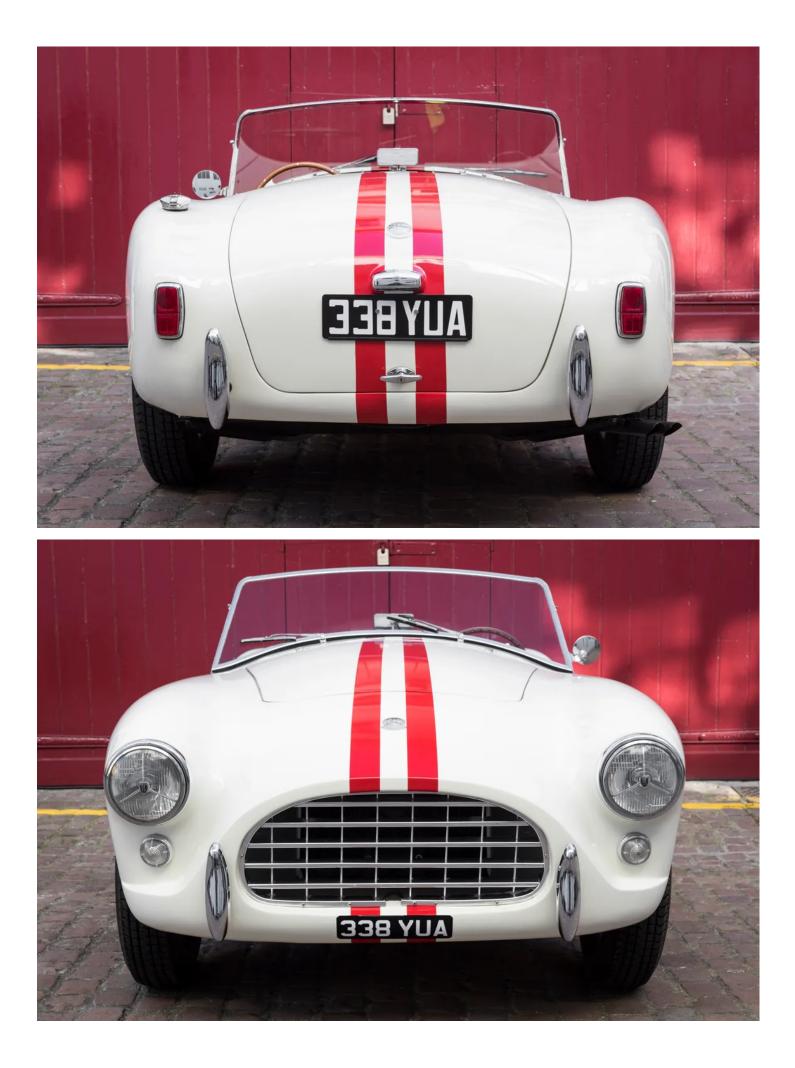

## **1957 AC ACE BRISTOL**

Chassis BEX 260 was built in left-hand drive configuration in late 1956 and later exported to A.C. Imports, Virginia, USA in May 1957.

A matching numbers example, BEX 260 was previously the subject of a complete body off restoration and is presented in its original colour scheme of white with red leather trim and is accompanied by hood frame, hood and tonneau.